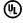

## PRODUCT DESCRIPTION

Inspired by classic Scandinavian design, these metal spun pendants of Black, White and Brushed Platinum feature mixed materials such as opal white glass or natural elements like Walnut finished wood and leather straps.

### **MEASUREMENTS**

DIMENSION : 14.25" L x 14.25" W x 8" H

MAX OAH : 130" OAH

CANOPY : 5" W x 0.25" H x 5" L

HANGING WEIGHT : 3.49 lb

### **FINISHES OPTION**

Black (BK)

Brushed Platinum (BP)

White (WT)

## GLASS

White WT