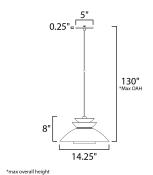

### **MEASUREMENTS**

DIMENSION : 14.25" L x 14.25" W x 8" H

MAX OAH : 130" OAH

CANOPY : 5" W x 0.25" H x 5" L

HANGING WEIGHT : 3.49 lb