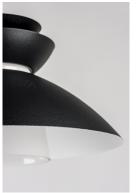

## PRODUCT DESCRIPTION

Inspired by classic Scandinavian design, these metal spun pendants of Black, White and Brushed Platinum feature mixed materials such as opal white glass or natural elements like Walnut finished wood and leather straps.

## GLASS

White WT

# MATERIAL

Glass, Aluminum