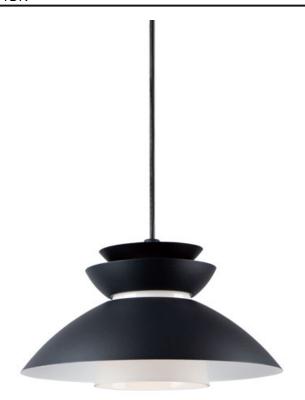

## PRODUCT DESCRIPTION

Inspired by classic Scandinavian design, these metal spun pendants of Black, White and Brushed Platinum feature mixed materials such as opal white glass or natural elements like Walnut finished wood and leather straps.

### **FINISHES OPTION**

Black (BK)

Brushed Platinum (BP)

White (WT)

## GLASS

White WT

# MATERIAL

Glass, Aluminum